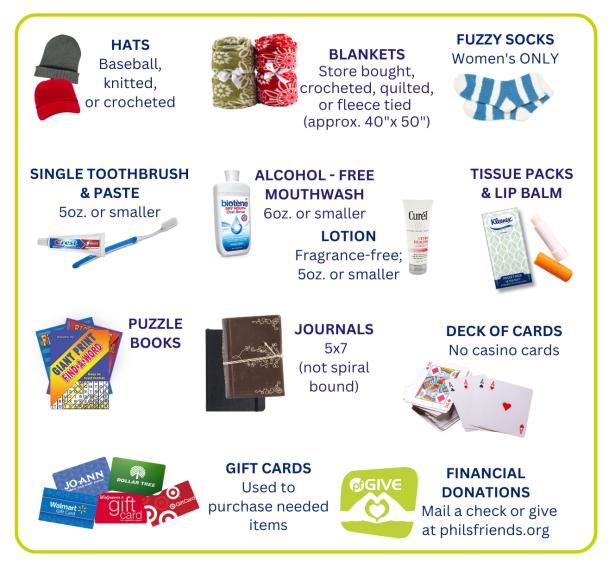

CHURCH 708.839.1200 tlbr.org csecretary@tlbr.org

1.8 million Americans will be diagnosed with cancer this year in the United States. Many of these people find themselves in hopeless situations in hospital rooms and homes across the country. Phil's Friends provides Christ-centered practical, emotional, and spiritual support and hope through the distribution of our hand-assembled care packages to those affected by cancer, and consistent ongoing encouragement through our Cards of Hope program, and prayer.

Cards of Hope

are not alone.

#### **Care Packages**

When you request a care package for someone you know that has cancer, volunteers in our Hope Centers create and assemble hopeful care packages with comforting items that our friends with cancer need and enjoy. These care packages are then shipped and delivered anonymously in a decorated Phil's Friends box.

### Hope Centers

After someone has received a care package, they can expect to receive ongoing encouragement through our Cards of Hope program. Those we support will receive hand-colored cards, testimonies, devotional letters, and other creative and positive notes. These encouraging reminders let each person know that they

Each week hundreds of individuals volunteer in our Hope Centers. Together, we assemble care packages, decorate boxes, and color Cards of Hope that will be sent across the country to those affected by cancer.

Rally your team, your club, your co-workers, your church, your family and friends to join us!

See Pg. 3 for the Donation List

Hosting a Donation Drive

Since we distribute **6,000 care packages every year**, hosting a donation drive is an impactful way to help. Drives can be organized with your family, church, school, neighborhood, youth group, small group, business, crafting group, or community organization. Items can be dropped off at your nearest Hope Center location.

For most urgent needs, contact us at info@philsfriends.org or call 224-653-8315. **All items must be new.** 